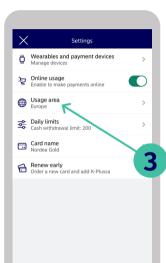

### Select your card's usage area

### Determine the geographical area your card can be used in.

#### Log in to Nordea Mobile

- **1.** Select the card whose settings you want to change.
- 2. Select Settings.

3. Select 'Usage area'.

**4.** Once you've made your selection, save the changes by tapping Save.