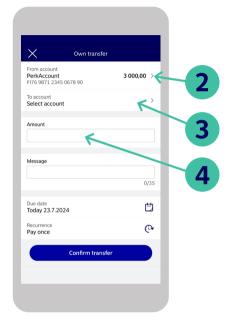

#### Log in to Nordea mobile bank

1. Select the Transfer icon.

- 2. Choose the account you want to transfer money from by tapping 'From account'.
- **3.** Choose the account you want to transfer money to by tapping 'To account'.
- **4.** Enter the amount that you want to transfer.

**5.** You can add a message (optional) and the due date you wish the money to be transferred on.

Confirm transfer

X

From account

To account

Amount

100,00

Message

- **6.** You can create a regular payment by selecting Recurrence.
- **7.** If the information you entered is correct, tap 'Confirm transfer'.

**8.** Once the transfer is complete, you will receive the message 'The transfer has been completed'.