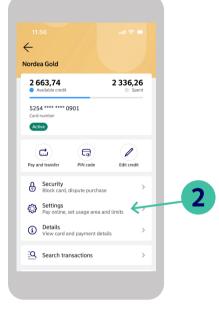

### **View your card PIN**

#### Log in to Nordea Mobile

**1.** On the Overview tab, tap 'Show all accounts and cards' and select the relevant card.

2. Tap 'PIN code'.

**3.** Press and hold the button 'Show PIN'. Your PIN will be displayed for as long as you hold the button.

### Select your card's usage area

## **Enable/disable online payments**