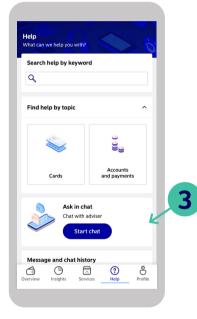

## Do you need user support? Try the functions under the Help tab

You can also access the search through the quick actions on the Overview tab.

15

1. Search by keyword

2. Find help by topic

3. Ask in chat

#### Chat with us

In Nordea Mobile, you can start a chat to get help 24/7. You can also see the estimated waiting time.