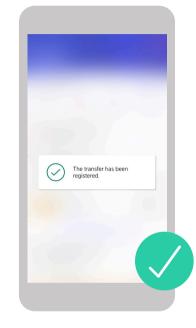

- **6.** You can create a regular payment by selecting Recurrence.
- **7.** If the information you entered is correct, tap 'Confirm transfer'.

**8.** Once the transfer is complete, you will receive the message 'The transfer has been completed'.