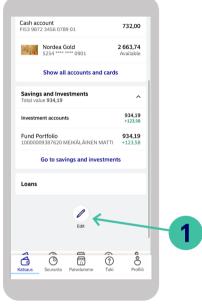

#### Log in to Nordea Mobile

**1.** Scroll down on the Overview tab and select Edit.

- 2. You can change the order of
- the product categories on the
- Overview tab by dragging and dropping them.
- **3.** You can also select which quick actions you want to see.

Savings and Investments
 If you want to change the products you see on the Overview tab, start by tapping the arrow next to the product category.

Save

 $\equiv$ 

 $\equiv$ 

 $\equiv$ 

- 5. You can then select the
- B products you want to see by checking/unchecking the tick
- Checking/unchecking the tick boxes.

6. Once you've applied the changes you want, tap Save. You're all set!