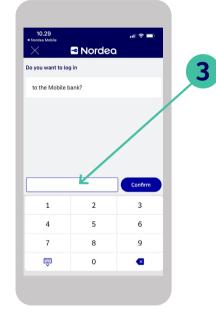

## Log in to Nordea Mobile with the Nordea ID app

1. Open Nordea Mobile and enter your user ID.

- Nordeo
   Image: method

   Image: method
   Image: method

   Image: method
- 2. Select 'Log in with Nordea ID app'.

**3.** Enter your PIN for the Nordea ID app.

4. Start using Nordea Mobile.

Activate notifications for Nordea Mobile to receive information about your banking.