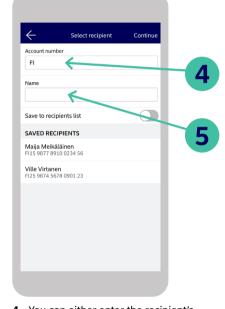

- **4.** You can either enter the recipient's account number or select a saved recipient.
- 5. Enter the recipient's name.

- 6. Enter the amount.
- 7. Enter either a reference number or a message.
- 8. Select the due date.