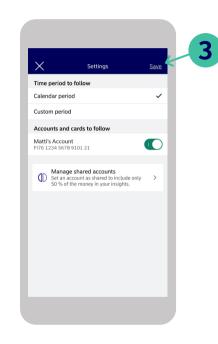

#### Log in to Nordea mobile bank

**1.** Go to the Insights tab and tap Settings in the top right corner.

- 2. You can now edit the time period on the Insights tab and select the accounts and cards you want to follow.
- **3.** Once you've applied the changes you want, tap Save. You're all set!