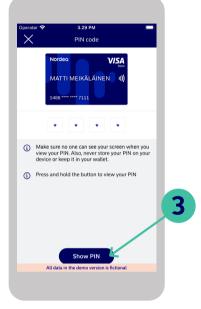

### **View your card PIN**

#### Log in to Nordea Mobile

**1.** On the Overview tab, tap 'Show all accounts and cards' and select the relevant card.

2. Tap 'PIN code'.

**3.** Press and hold the button 'Show PIN'. Your PIN will be displayed for as long as you hold the button.

**Remember!** Never give your card or any information about your card to anyone, including the card number, CVC/CVV and PIN.