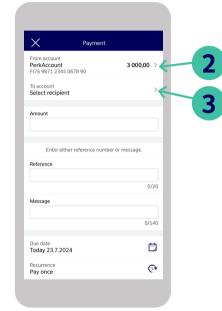

## **Create a payment** (1 of 2)

### Next we will describe how you can pay bills and send money to others.

Log in to Nordea mobile bankSelect the "Pay" icon.

- **2.** Choose the account you want to pay from by tapping 'From account'.
- **3.** Then enter the account you want to pay to by tapping 'To account'.

- **4.** You can either enter the recipient's account number or select a saved recipient.
- 5. Enter the recipient's name.

- 6. Enter the amount.
- 7. Enter either a reference number or a message.
- 8. Select the due date.