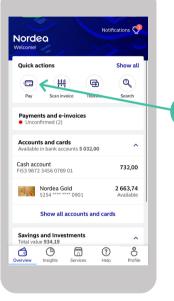

## Overview tab - see all your banking services at a glance

#### Log in to Nordea Mobile

**1.** Scroll down on the Overview tab and select Edit.

- 2. You can change the order of
- the product categories on the
- Overview tab by dragging and dropping them.
- **3.** You can also select which quick actions you want to see.

Savings and Investments
 If you want to change the products you see on the Overview tab, start by tapping the arrow next to the product category.

Save

 $\equiv$ 

 $\equiv$ 

 $\equiv$ 

- 5. You can then select the
- B products you want to see by checking/unchecking the tick
- Checking/unchecking the tick boxes.

6. Once you've applied the changes you want, tap Save. You're all set!