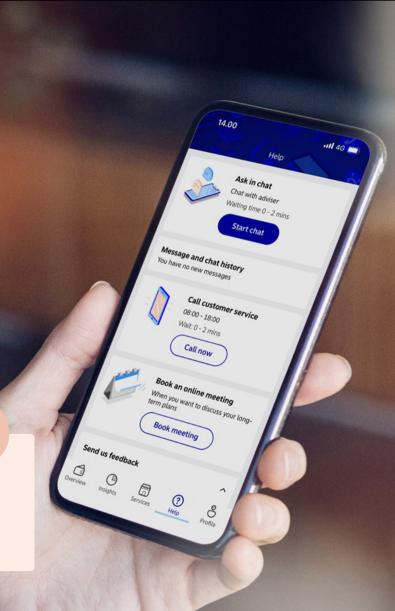

## Do you need user support? Try the functions under the Help tab

You can also access the search through the quick actions on the Overview tab.

15

1. Search by keyword

2. Find help by topic

3. Ask in chat

### **Contact us**

### Contact us from the Help tab.

#### Chat with us

In Nordea Mobile, you can start a chat to get help 24/7. You can also see the estimated waiting time.

#### Call us

You can call us from Nordea Mobile or by dialling 0200 70 000. We are open Mon-Fri 8.00-18.00.

#### Book a meeting with us.

If you need help regarding home loans or investments, you can book a meeting with one of our advisers.