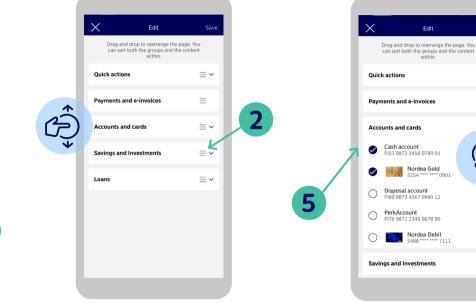

#### Log in to Nordea Mobile

**1.** Scroll down on the Overview tab and select Edit.

- 2. You can change the order of
- the product categories on the
- Overview tab by dragging and dropping them.
- **3.** You can also select which quick actions you want to see.

Savings and Investments
 If you want to change the products you see on the Overview tab, start by tapping the arrow next to the product category.

Save

 $\equiv$ 

 $\equiv$ 

 $\equiv$ 

- 5. You can then select the
- B products you want to see by checking/unchecking the tick
- Checking/unchecking the tick boxes.

6. Once you've applied the changes you want, tap Save. You're all set!