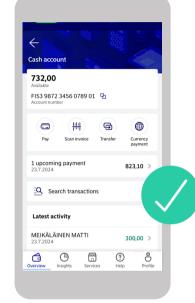

#### 3. How to view your transactions

- Select the account whose transactions you
- want to see. You will see the most recent transactions and the current balance.

**4.** Here you can see an overview of the selected account. To view all your transactions, scroll down and Click on "Show All"

Any incoming transactions are shown in green and any withdrawals and other outgoing transactions are shown in black. There is also a minus sign in front of the withdrawals and other outgoing transactions.