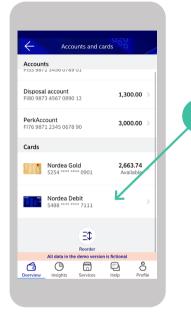

#### Log in to Nordea Mobile

**1.** On the Overview tab, tap 'Show all accounts and cards' and select the relevant card.

2. Tap 'PIN code'.

**3.** Press and hold the button 'Show PIN'. Your PIN will be displayed for as long as you hold the button.