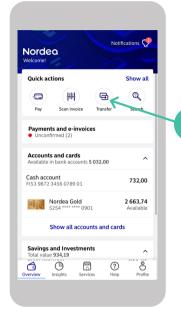

### Log in to Nordea mobile bank

1. On the Overview tab, tap 'Show all accounts and cards'.



- 2. On this page, you will see the balances of all your accounts and cards.
- You can easily view your accounts by scrolling up or down. up or down.

#### 3. How to view your transactions

- Select the account whose transactions you
- want to see. You will see the most recent transactions and the current balance.



**4.** Here you can see an overview of the selected account. To view all your transactions, scroll down and Click on "Show All"



Any incoming transactions are shown in green and any withdrawals and other outgoing transactions are shown in black. There is also a minus sign in front of the withdrawals and other outgoing transactions.



### **Transfer money between your accounts**



#### Log in to Nordea mobile bank

1. Select the Transfer icon.



- 2. Choose the account you want to transfer money from by tapping 'From account'.
- **3.** Choose the account you want to transfer money to by tapping 'To account'.
- **4.** Enter the amount that you want to transfer.

**5.** You can add a message (optional) and the due date you wish the money to be transferred on.

Confirm transfer

X

From account

To account

Amount

100,00

Message

Due date

Recurrence

Pay once

Today 23.7.2024

Cash account

FI53 9872 3456 0789 01

FI80 9873 4567 0890 12

Disposal account

Own transfer

732.00

1 300,00 >

0/35

Ħ

(D)

5

6

- **6.** You can create a regular payment by selecting Recurrence.
- **7.** If the information you entered is correct, tap 'Confirm transfer'.



**8.** Once