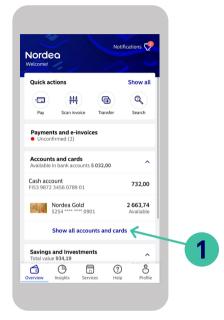

## **Check your account balance and transactions**

#### Log in to Nordea mobile bank

1. On the Overview tab, tap 'Show all accounts and cards'.

- 2. On this page, you will see the balances of all your accounts and cards.
- You can easily view your accounts by scrolling up or down. up or down.