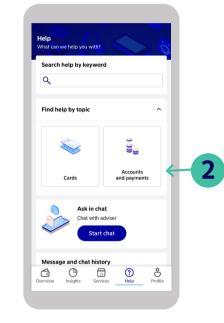

## Do you need user support? Try the functions under the Help tab

You can also access the search through the quick actions on the Overview tab.

15

1. Search by keyword

2. Find help by topic

3. Ask in chat