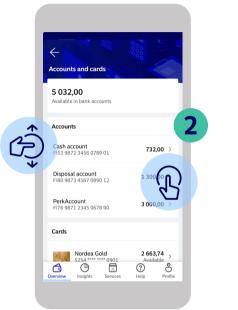

#### Log in to Nordea mobile bank

1. On the Overview tab, tap 'Show all accounts and cards'.

- 2. On this page, you will see the balances of all your accounts and cards.
- You can easily view your accounts by scrolling up or down. up or down.

#### 3. How to view your transactions

- Select the account whose transactions you
- want to see. You will see the most recent transactions and the current balance.

**4.** Here you can see an overview of the selected account. To view all your transactions, scroll down and Click on "Show All"