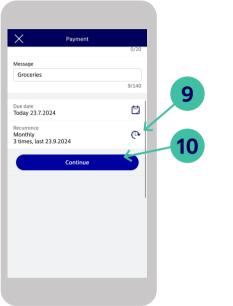

- **4.** You can either enter the recipient's account number or select a saved recipient.
- 5. Enter the recipient's name.

- 6. Enter the amount.
- 7. Enter either a reference number or a message.
- 8. Select the due date.

### **Create a payment** (2 of 2)

- 9. If you want to make this a reacurring payment, 11. Select the payment
  - **11.**Select the payment then "confirm selected payment".

Skanna nv

Bekräfta 1 vald betalning