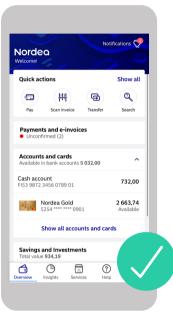

## Overview tab - see all your banking services at a glance

#### Log in to Nordea Mobile

**1.** Scroll down on the Overview tab and select Edit.

- 2. You can change the order of
- the product categories on the
- Overview tab by dragging and dropping them.
- **3.** You can also select which quick actions you want to see.