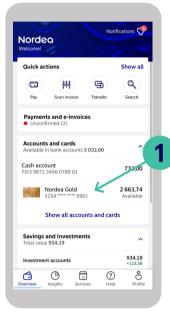

## Overview tab - see all your banking services at a glance

## **Check your account balance and transactions**

#### Log in to Nordea mobile bank

1. On the Overview tab, tap 'Show all accounts and cards'.

- 2. On this page, you will see the balances of all your accounts and cards.
- You can easily view your accounts by scrolling up or down. up or down.