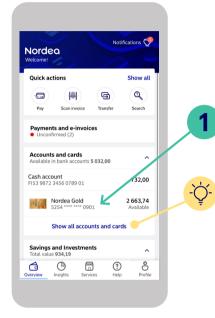

#### Log in to Nordea Mobile

**1.** On the Overview tab, tap 'Show all accounts and cards' and select the relevant card.

2. Tap 'PIN code'.

**3.** Press and hold the button 'Show PIN'. Your PIN will be displayed for as long as you hold the button.

#### Log in to the Nordea mobile

- **1.** Select the card that you want to start using online or that you no longer want to use online.
- TIPS! If you don't see the card you want to select, tap 'Show all accounts and cards'.