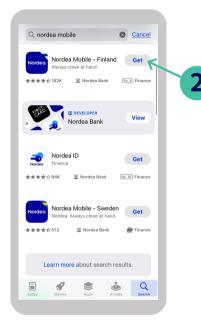

## How to install the app on your device

#### **1.** Go to your app store

2. Search for Nordea Mobile

3. Download the app