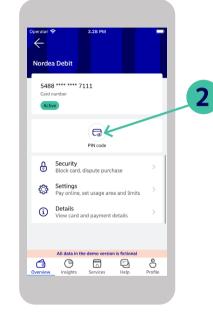

#### Log in to Nordea Mobile

**1.** On the Overview tab, tap 'Show all accounts and cards' and select the relevant card.

2. Tap 'PIN code'.

**3.** Press and hold the button 'Show PIN'. Your PIN will be displayed for as long as you hold the button.