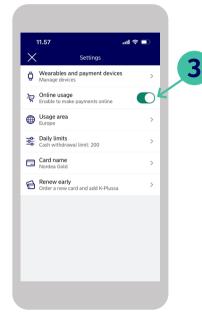

### Select your card's usage area

### Determine the geographical area your card can be used in.

#### Log in to Nordea Mobile

- **1.** Select the card whose settings you want to change.
- 2. Select Settings.

3. Select 'Usage area'.

**4.** Once you've made your selection, save the changes by tapping Save.

## **Enable/disable online payments**

#### Log in to the Nordea mobile

- **1.** Select the card that you want to start using online or that you no longer want to use online.
- TIPS! If you don't see the card you want to select, tap 'Show all accounts and cards'.

2. Select "Settings"

- **3.** Move the slider for 'Online usage' so that it turns green.
- 4. You have now enabled online payments!

14