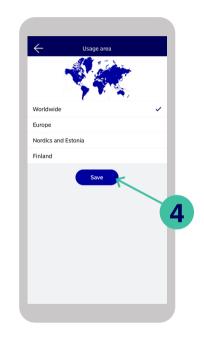

### Select your card's usage area

### Determine the geographical area your card can be used in.

#### Log in to Nordea Mobile

- **1.** Select the card whose settings you want to change.
- 2. Select Settings.

3. Select 'Usage area'.

**4.** Once you've made your selection, save the changes by tapping Save.