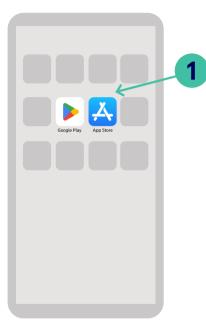

## How to install the app on your device

#### **1.** Go to your app store

2. Search for Nordea Mobile

3. Download the app