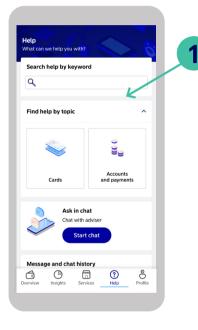

## Do you need user support? Try the functions under the Help tab

You can also access the search through the quick actions on the Overview tab.

15

1. Search by keyword

2. Find help by topic

3. Ask in chat