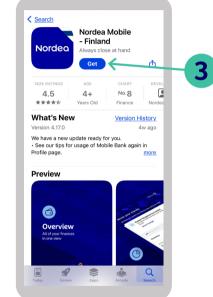

## How to install the app on your device

#### **1.** Go to your app store

2. Search for Nordea Mobile

3. Download the app