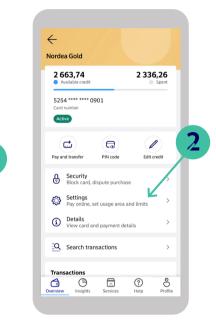

### Select your card's usage area

### Determine the geographical area your card can be used in.

#### Log in to Nordea Mobile

- **1.** Select the card whose settings you want to change.
- 2. Select Settings.

3. Select 'Usage area'.

**4.** Once you've made your selection, save the changes by tapping Save.