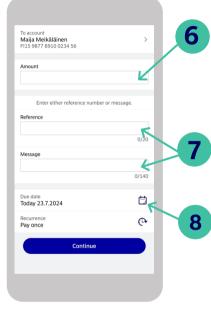

- **4.** You can either enter the recipient's account number or select a saved recipient.
- 5. Enter the recipient's name.

- 6. Enter the amount.
- 7. Enter either a reference number or a message.
- 8. Select the due date.

### **Create a payment** (2 of 2)

- 9. If you want to make this a reacurring payment, 11. Select the payment
  - **11.**Select the payment then "confirm selected payment".

Skanna nv

Bekräfta 1 vald betalning