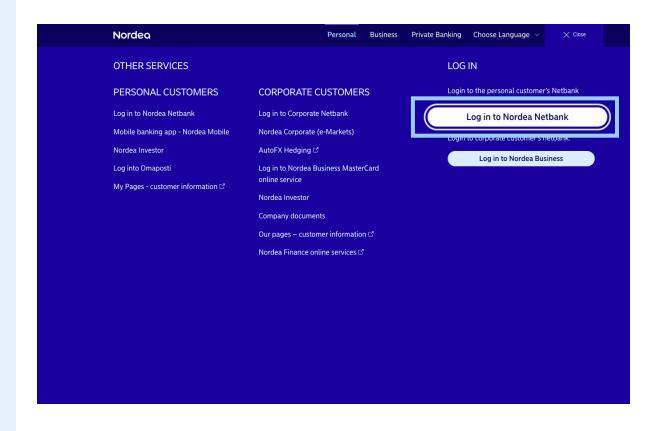

# How to log on to the Netbank

Open your internet browser and go to www.nordea.fi.
Select "log in" from the Menu bar.

Choose "Login to personal customer's Netbank".

You are now on the Netbank login page.