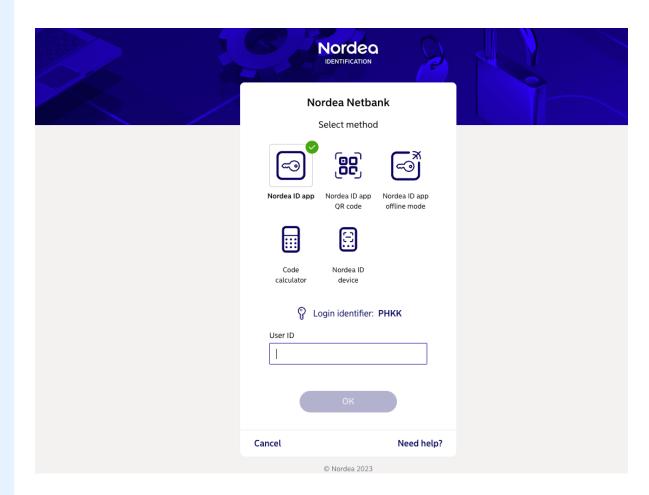

Select "Log in".

Select the method of logging in:

- Use your Nordea ID application
- Code calculator

If you choose Nordea ID, enter your user ID and then follow the on screen instructions.

Once you have completed the identification process, you will be logged in to the Netbank.