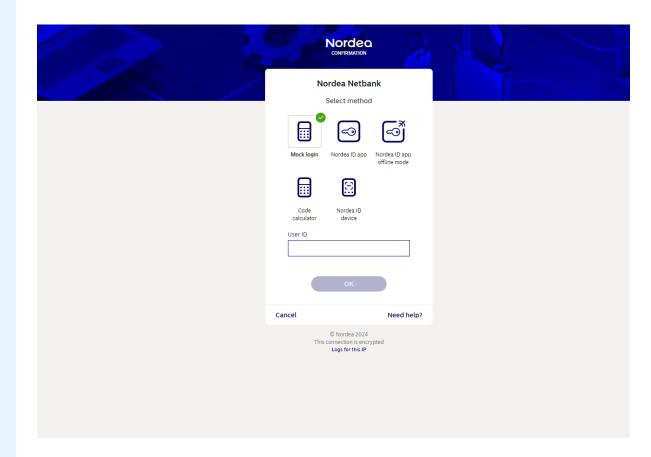

Select "Log in".

Select the method of logging in:

- Use your Nordea ID application
- Code calculator

If you choose Nordea ID, enter your user ID and then follow the on screen instructions.

Once you have completed the identification process, you will be logged in to the Netbank.