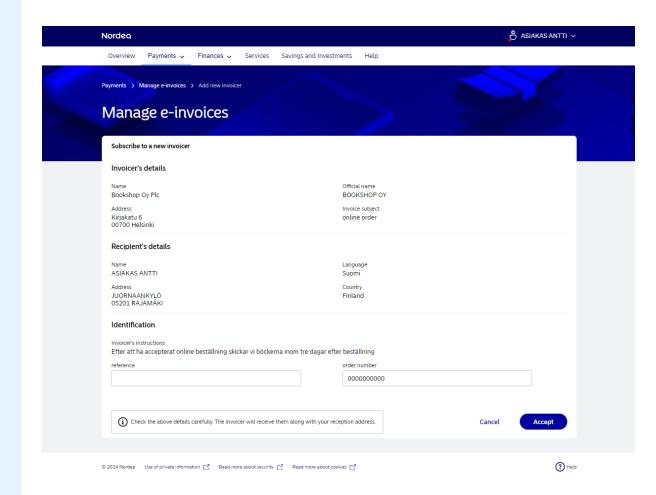

#### Order an e-invoice

Login to the Netbank

Select "Payments" from the menu bar and then "E-invoices".

Select "Add new invoicer".

Enter the Invoicers name and select "Search".

You will be shown a list of invoicer's that match your search.

Find the correct invoicer and then select "Subscribe to e-invoice".

Insert the invoice reference number.

Select "accept" to complete the subscription.