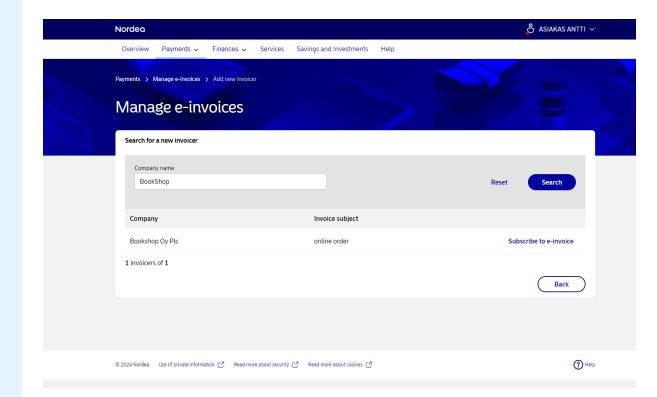

Find the correct invoicer and then select "Subscribe to e-invoice".

Insert the invoice reference number.

Select "accept" to complete the subscription.