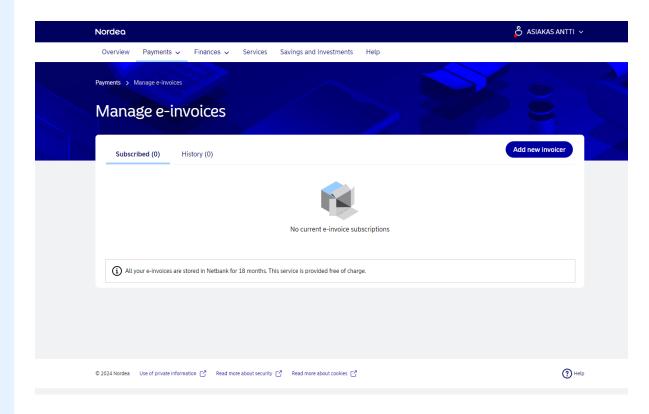

#### Order an e-invoice

Login to the Netbank

Select "Payments" from the menu bar and then "E-invoices".

Select "Add new invoicer".

Enter the Invoicers name and select "Search".

You will be shown a list of invoicer's that match your search.