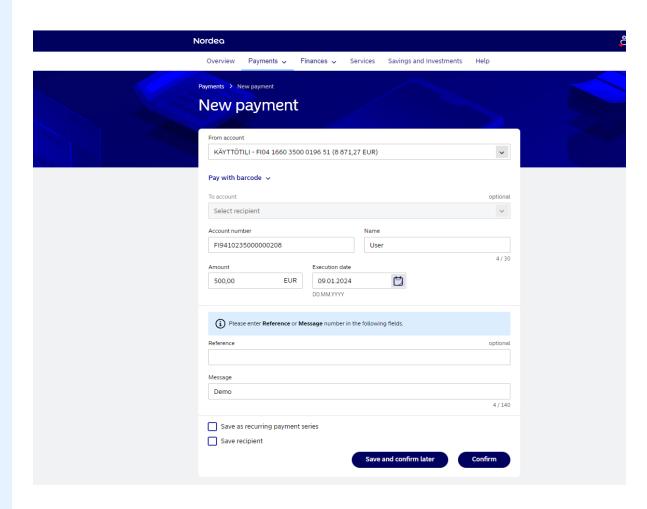

# Pay a bill through the Netbank

Once logged in to the Netbank, select "Payments" from the menu and then "New payment".

Specify the account you wish to pay from.

Proceed to fill out the payment details.

Select "Confirm".

You will then be taken to the authentication page.

Once the authentication has been completed, your payment will be created.