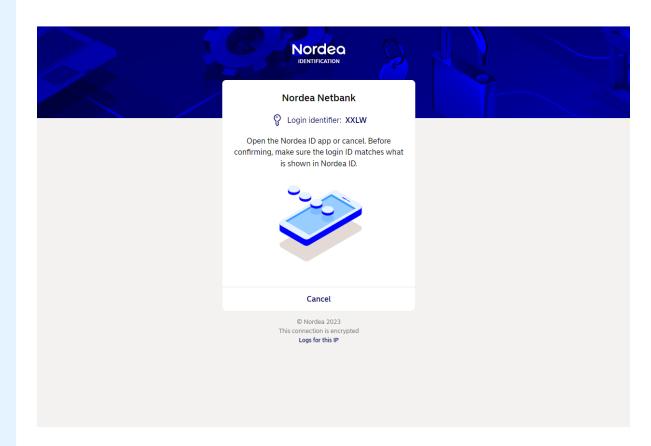

Select "Log in".

Select the method of logging in:

- Use your Nordea ID application
- Code calculator

If you choose Nordea ID, enter your user ID and then follow the on screen instructions.

Once you have completed the identification process, you will be logged in to the Netbank.