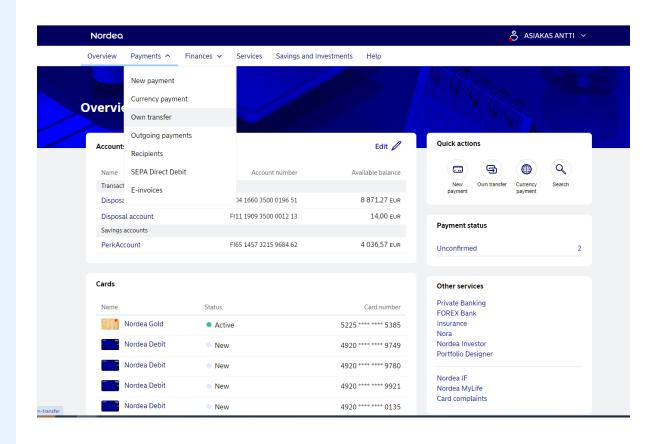

# Create a transfer between your accounts

Login to the Netbank.

Select "Payments" from the menu bar and then "Own transfer".

Choose the from and to account.

Imput the amount and execution date. You can also add text to label your transfer.