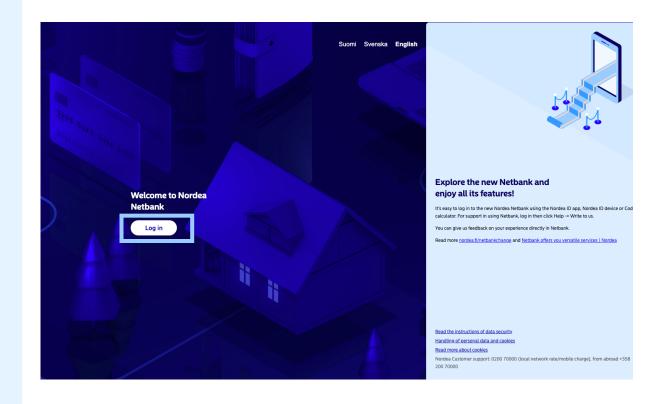

Select "Log in".

Select the method of logging in:

- Use your Nordea ID application
- Code calculator

If you choose Nordea ID, enter your user ID and then follow the on screen instructions.

Once you have completed the identification process, you will be logged in to the Netbank.