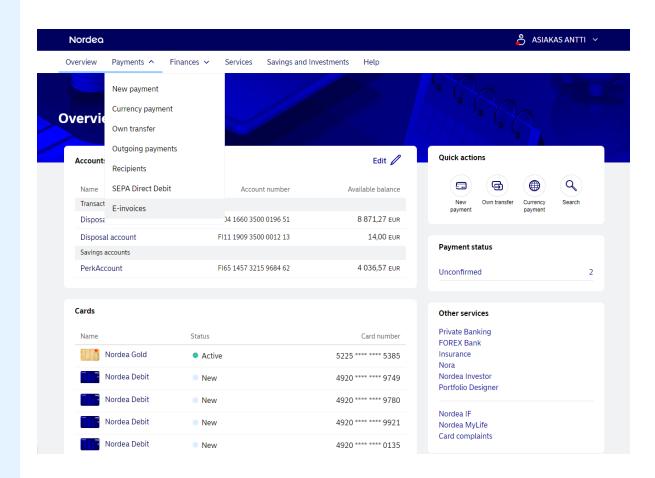

#### Order an e-invoice

Login to the Netbank

Select "Payments" from the menu bar and then "E-invoices".

Select "Add new invoicer".

Enter the Invoicers name and select "Search".

You will be shown a list of invoicer's that match your search.