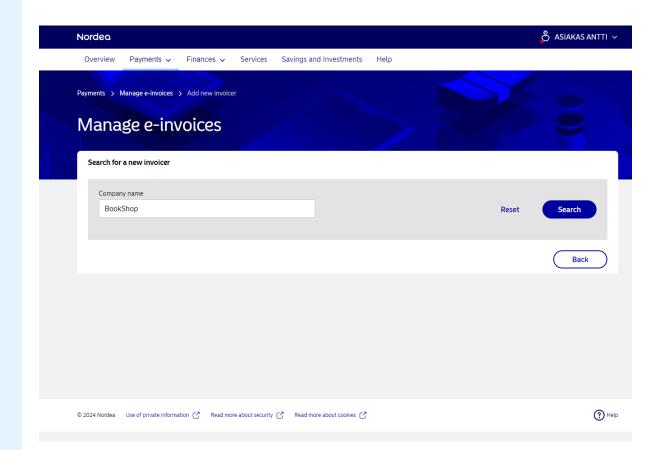

#### Order an e-invoice

Login to the Netbank

Select "Payments" from the menu bar and then "E-invoices".

Select "Add new invoicer".

Enter the Invoicers name and select "Search".

You will be shown a list of invoicer's that match your search.