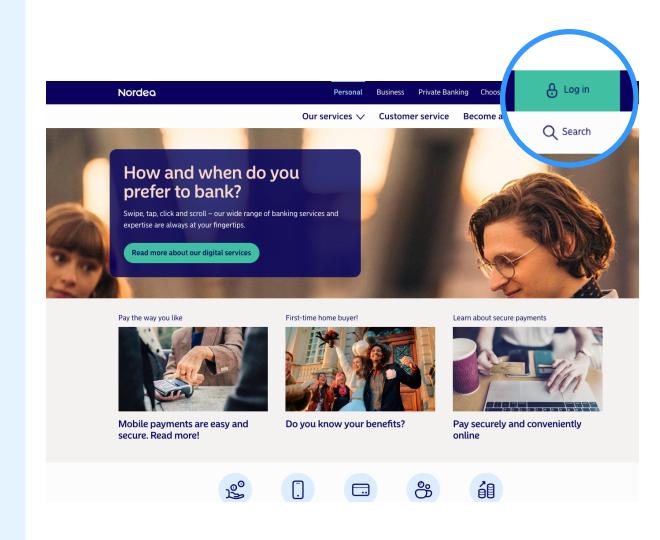

# How to log on to the Netbank

Open your internet browser and go to www.nordea.fi.
Select "log in" from the Menu bar.

Choose "Login to personal customer's Netbank".

You are now on the Netbank login page.