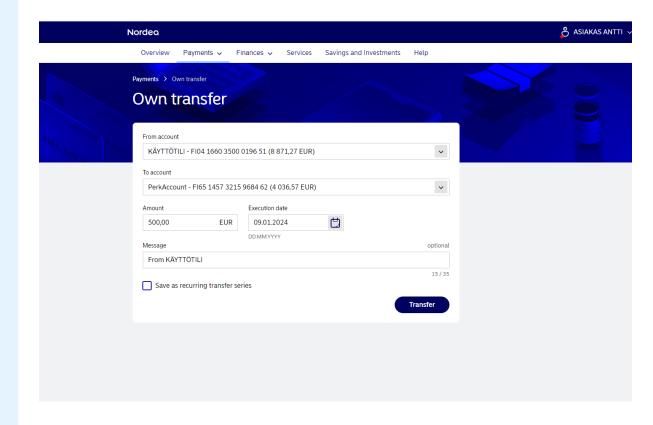

# Create a transfer between your accounts

Login to the Netbank.

Select "Payments" from the menu bar and then "Own transfer".

Choose the from and to account.

Imput the amount and execution date. You can also add text to label your transfer.

Select "Transfer" to create the payment between your accounts.