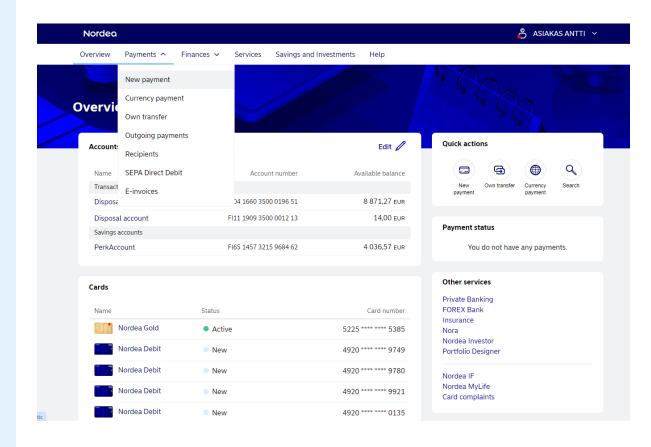

# Pay a bill through the Netbank

Once logged in to the Netbank, select "Payments" from the menu and then "New payment".

Specify the account you wish to pay from.

Proceed to fill out the payment details.

Select "Confirm".